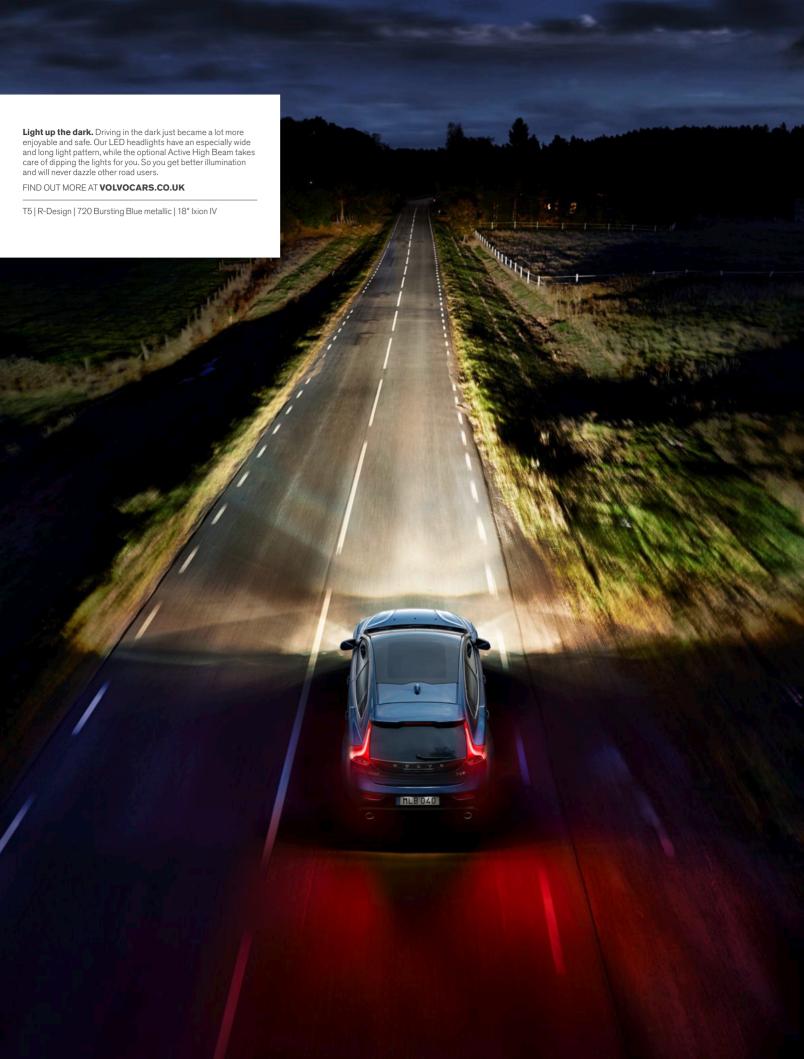

Driving at night is safer and easier than ever before with LED headlights for clearer vision and brighter light, and active high beam to automatically dip the lights for oncoming traffic. Electronic stability control helps to keep the V40 stable and connected to the road so you can drive safely and with confidence, even when conditions are less than perfect.

### Inscription

Inscription is Volvo V40 in its most luxurious guise. Well-judged exterior design cues such as the distinct front grille with chrome strips combined with the bright deco side window trim and the stylish 17-inch aluminium wheels in Diamond Cut design enhance the car's timeless Scandinavian design. And contributing to the dynamic look of your car while optimising your vision in the dark, you have our new generation V40 Inscription that also includes our new generation signature design LED headlights. And adding the Driver Alert System including our innovative active high beam technology, you can stay on high beam all the time. When another car approaches from the opposite direction, the system prevents dazzling the other driver by automatically flicking from high beam to low beam and back to high beam