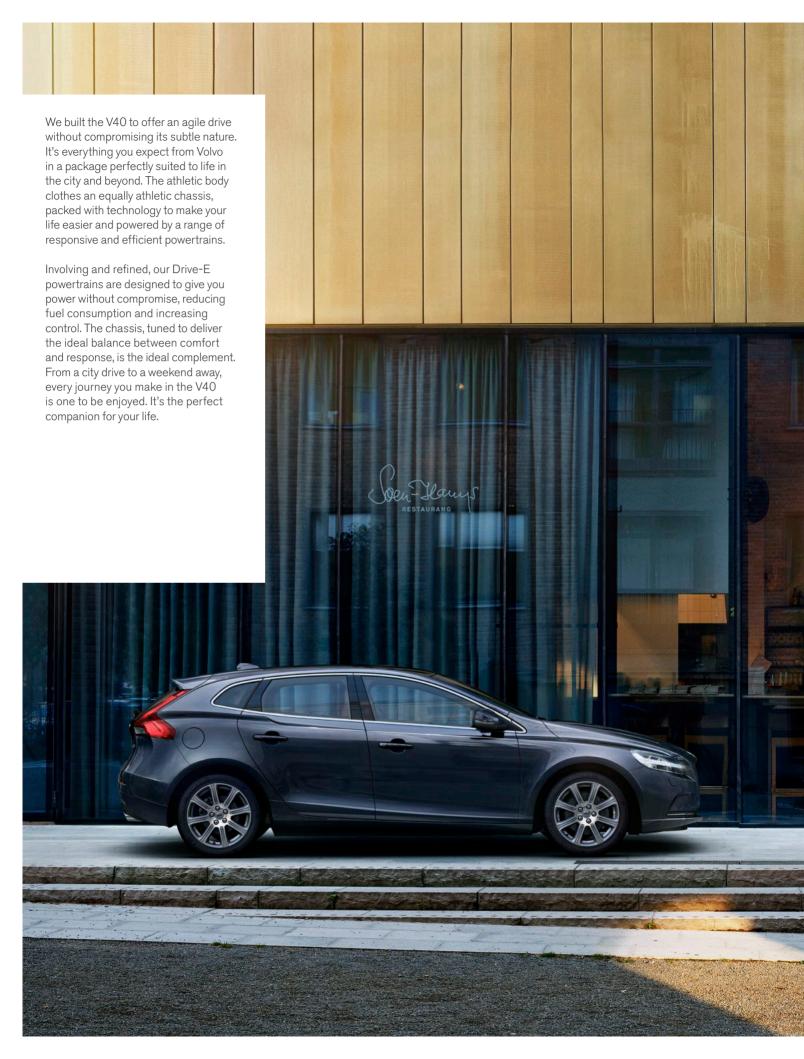

# DRIVE-E Enjoying more. Using less.

Every journey you make in a V40 will be fun. Our Drive-E powertrains strike the perfect balance between performance and fuel economy, so you never have to compromise.

You get responsive, on-demand power with low fuel consumption from our technically-advanced petrol and diesel powertrains. They provide performance, power and efficiency in equal measure. And because our engines are more compact, they allow us to design cars with more space for you and your passengers.

This performance and efficiency comes as standard on every Volvo. Precise manual transmissions and our six- and eight-speed automatic gearboxes make the most of each engine's potential. Designed to minimise power loss and maximise performance, the gearbox will always select the right gear for whatever is coming next.