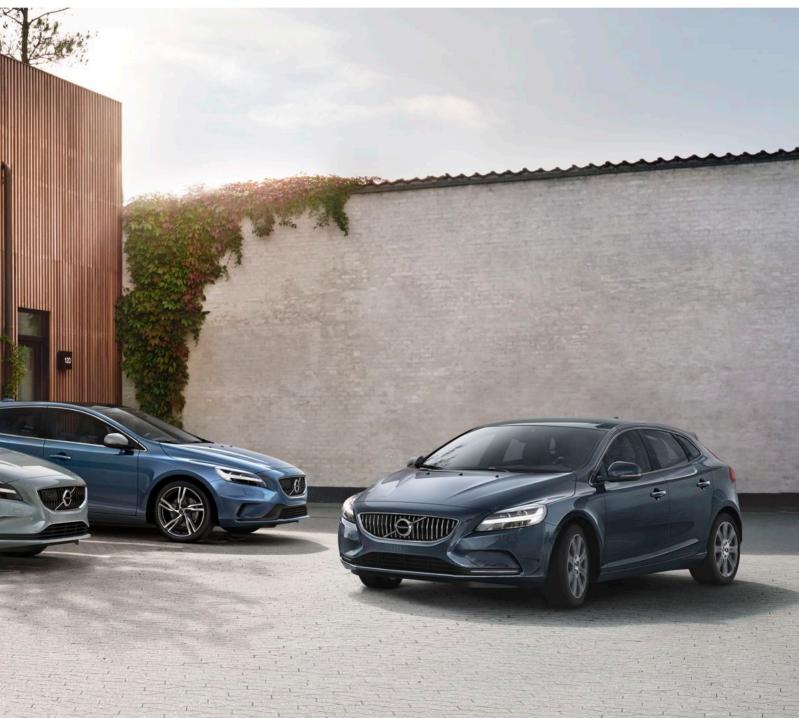

### **DISTINCTIVELY VOLVO**

### Designed for life.

With its V-shaped bonnet and strong shoulders that stretch from just behind the headlamps, the new Volvo V40 cuts an imposing figure on the road and at the kerbside. Its distinctive Scandinavian design reflects your individuality, while its dynamic nature is made clear by the car's sporty character. With LED headlights that share

the same striking design as the new XC90 you have a compact Volvo that makes a big impression.

To match those striking LED headlights, four new front grilles with either chrome or black gloss bars depending on trim level, further emphasise the car's dynamic intentions and modern, stylish look. There

are also plenty of colours to choose from, including new Volvo colours Amazon Blue and Denim Blue.

Add an extensive range of alloy wheels with new designs, and you can now personalise your V40 like never before.