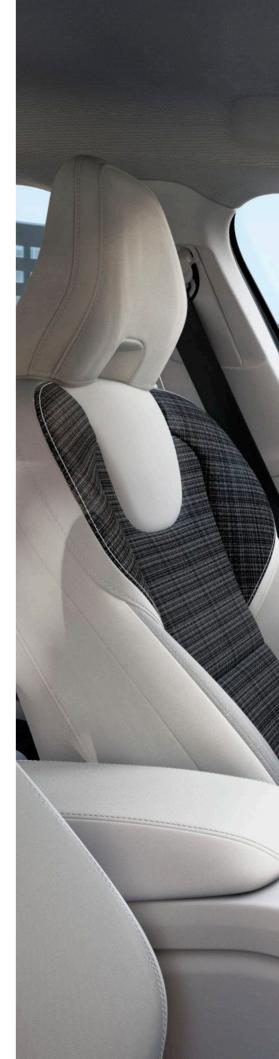

### The best of Scandinavian design.

The V40 is inspired by the all of the things that make a Swedish home so welcoming – comfort, light and the best of natural materials and craftsmanship.

From the moment you open the door you are welcomed by a cabin full of light and space. A place where you are surrounded by innovation and designed to ensure that you enjoy every journey.

Craftsmanship is a crucial element in Volvo Cars' design and it is reflected in the

way we use materials in the V40. Fine-quality leather with beautiful stitching adds detail without cluttering the overall effect.

### Travel in style and comfort.

Step inside and experience a distinctive, modern interior, mixing the best of Scandinavian design with Volvo Cars' renowned comfort.

It starts with the seats. Sculpted seat bolsters support and surround you, wherever you are sitting. Rear passengers also benefit from the option of heated seats.