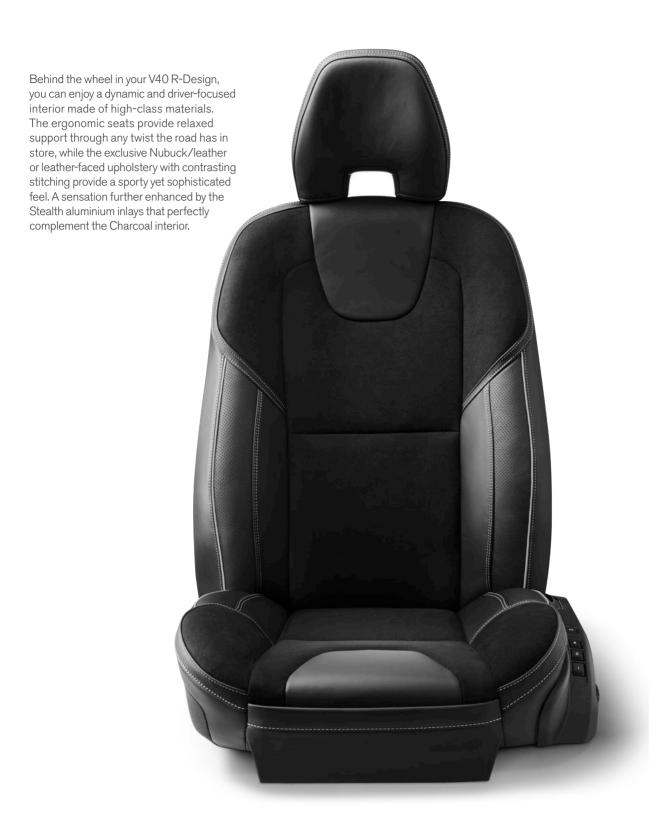

# **INSPIRED BY THE ART OF DRIVING**

If you love to drive, the V40 R-Design is for you. With a unique personality, R-Design captures the thrill of a spirited driving experience characterised by style, response and control. A range of distinguished design details raise the dynamic soul of your Volvo and give it a more sporty, distinct road presence. It's an expression that catches the

eye from every angle and hints the promise of an amazing drive, every time. But make no mistake – R-Design goes beyond mere looks. Surrounded by meticulously crafted and expressive interior design details, you can feel it already the moment you take your position in the seat. Everything – from the unique R-Design upholstery, the

steering wheel and digital driver display, to the personalised interior LED lighting and Charcoal headliner – is there to inspire and support your drive. And for even better cornering, a stiffer Sport chassis and strut braces are available.

R-Design is Volvo in smart designer sports gear – it's all about a performance-inspired look and feel, both inside and out. It's a truly eye-catching expression with sporty exterior design cues, such as its own distinctive grille, front spoiler, Bright Silver matt finish door mirror caps and striking 17-inch or 18 inch alloy wheels. At the back, prominent chrome dual tailpipes and motorsport style rear diffuser add the perfect finishing touch.

On the inside, the sporty theme continues with unique Stealth Aluminium decor inlays,

Charcoal headlining and seats upholstered in Nubuck/leather or leather-faced. Together, these features give the cabin a technical, cockpit-like feel. Contrasting stitching in the seats, the gear shifter gaiter and the steering wheel in perforated leather all reinforce the sporty yet elegant ambience. When it's dark, the illuminated gear knob will add to the driver focused experience inside your V40 R-Design. Further adding to your sense of being in control, the R-Design also provides you with a digital driver display. The front armrest easily

### RDESIGN

UPHOLSTERIES R-Design, Nubuck Textile/leather (Standard R-Design) 1. Charcoal in Charcoal interior with Charcoal headlining, PR00 R-Design, leather-faced 2. Charcoal in Charcoal interior with Charcoal headlining, PZ00