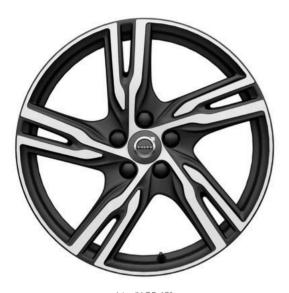

<sup>1.</sup> The stylish R-Design tread plates in Silk Metal finish greet you onboard. 2. The rear diffuser and dual integrated tailpipes for a distinctive road presence. 3. The R-Design front with the new LED headlights. 4. The seats with unique Nubuck textile/perforated leather upholstery and contrasting stitching for a dynamic touch. The R-Design interior featuring R-Design leather steering wheel, digital driver display in R-Design mode, illuminated gear knob, leather gear shifter gaiter, Stealth aluminium decor inlays and sport aluminium pedals. 5. The 17-inch or 18-inch R-Design alloy wheels for the ultimate R-Design experience. 6. The V40 R-Design is available with all powertrains. 7. The door mirror caps in Bright Silver matt look perfectly matches the Silk Metal window trim.

The exterior leaves no doubts of the intention with your V40 R-Design. The exterior colours are carefully selected to match the car's dynamic character – each with its unique expression. For example, the new R-Design exclusive Bursting Blue metallic adds a techy, sporty look that perfectly highlights the unique five-spoke R-Design wheels. Available in 17-inch or 18-inch, these wheels give your V40 R-Design a superior road presence that puts your Volvo in a class of its own.