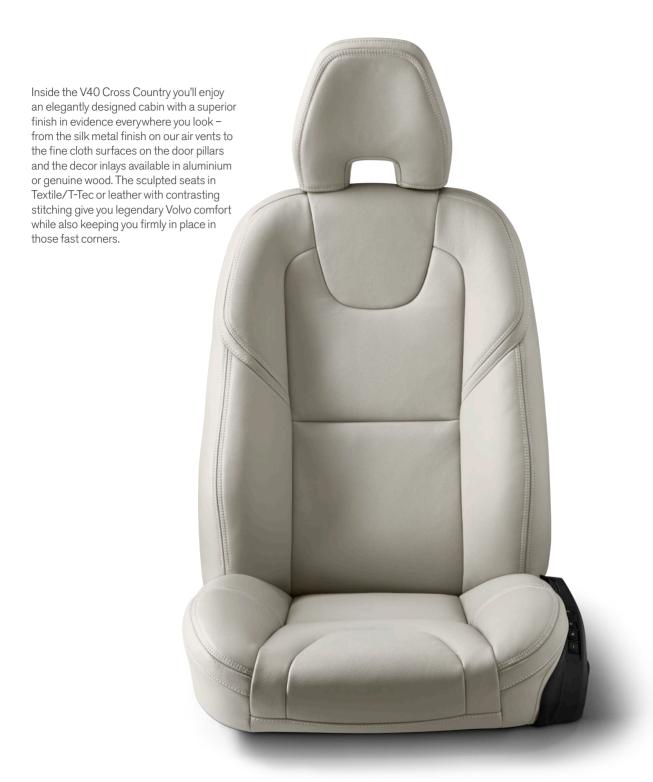

### Travel in style and comfort.

Step inside and experience a distinctive, modern interior, mixing the best of Scandinavian design with Volvo Cars' renowned comfort.

It starts with the seats. Sculpted seat bolsters support and surround you, wherever you are sitting. Rear passengers also benefit from the option of heated seats.

Your Volvo V40 Cross Country is as personal as the adventures you're going to enjoy in it. To begin with, we raised the ride height, which gives you a more commanding view of the way ahead - which is useful both in town and when you're in the countryside. Bigger challenges may call for bigger wheels too several unique wheel designs are available in sizes up to 19-inches to enhance the rugged yet elegant look of your V40 Cross Country. Then we covered vulnerable areas with a durable black bodykit to protect the nose and tail from stone chips. Add to this some gorgeous styling touches such as the Cross Country front grille and a front skid plate that connects visually with the side scuff plates, and you have the best of contemporary Scandinavian Design, just with added attitude. The aerodynamically designed roof

rails further enhance the capable character of your V40 Cross Country.

Inside, you can choose from a variety of single- or dual-tone designs with accent stitching that really enhances the sporting feel of your V40 Cross Country - with seats upholstered in Textile/T-Tec or leather depending on the equipment level. An optional panoramic glass roof will provide an extra light and airy cabin for you and your passengers. The optional ambient lighting lets you choose your desired interior ambience after dark from a selection of seven different modes. An illuminated gear shifter (optional) and a frameless rear-view mirror complete an interior that reminds you and your passengers that this is a superbly designed vehicle, wherever your adventures take you. The digital driver display keeps