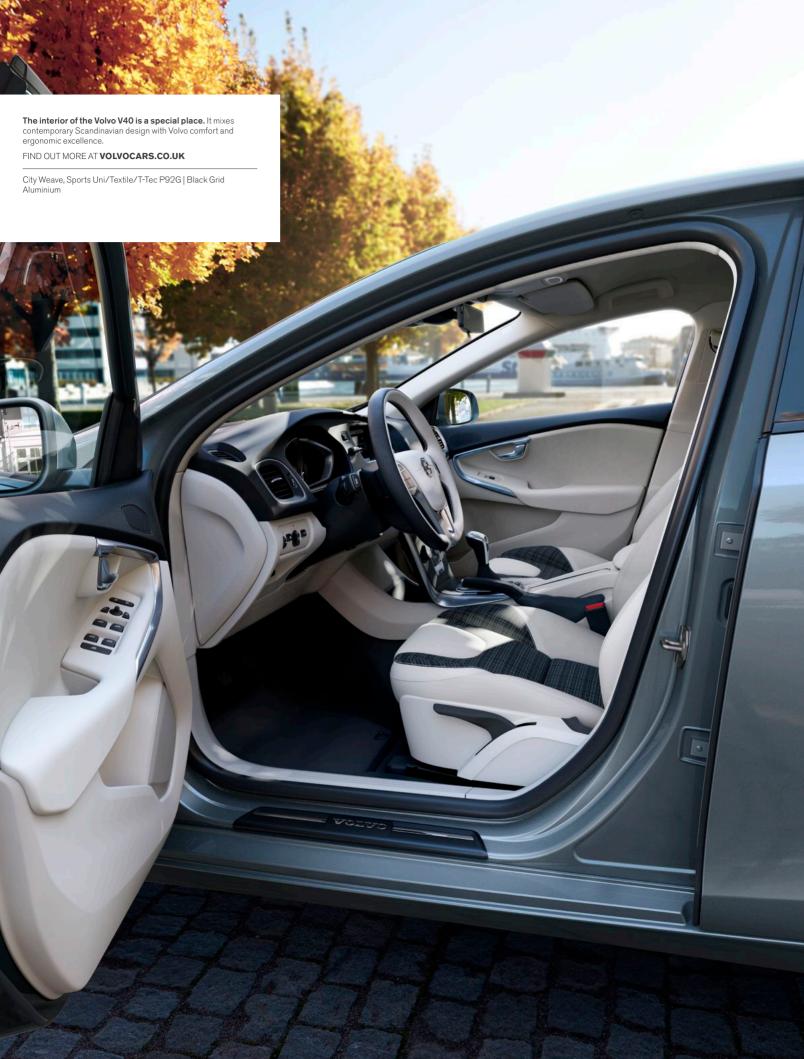

### The best of Scandinavian design.

The V40 is inspired by the all of the things that make a Swedish home so welcoming – comfort, light and the best of natural materials and craftsmanship.

From the moment you open the door you are welcomed by a cabin full of light and space. A place where you are surrounded by innovation and designed to ensure that you enjoy every journey.

Craftsmanship is a crucial element in Volvo Cars' design and it is reflected in the

way we use materials in the V40. Fine-quality leather with beautiful stitching adds detail without cluttering the overall effect.

By making the most of natural light and softly illuminating the cabin we've completed the picture. This is an interior that will leave you feeling relaxed and soothed. It's your home away from home.

"You're welcomed by a bright, airy interior. Even the rear-view mirror, with its frameless design, contributes to the feeling of light and space."