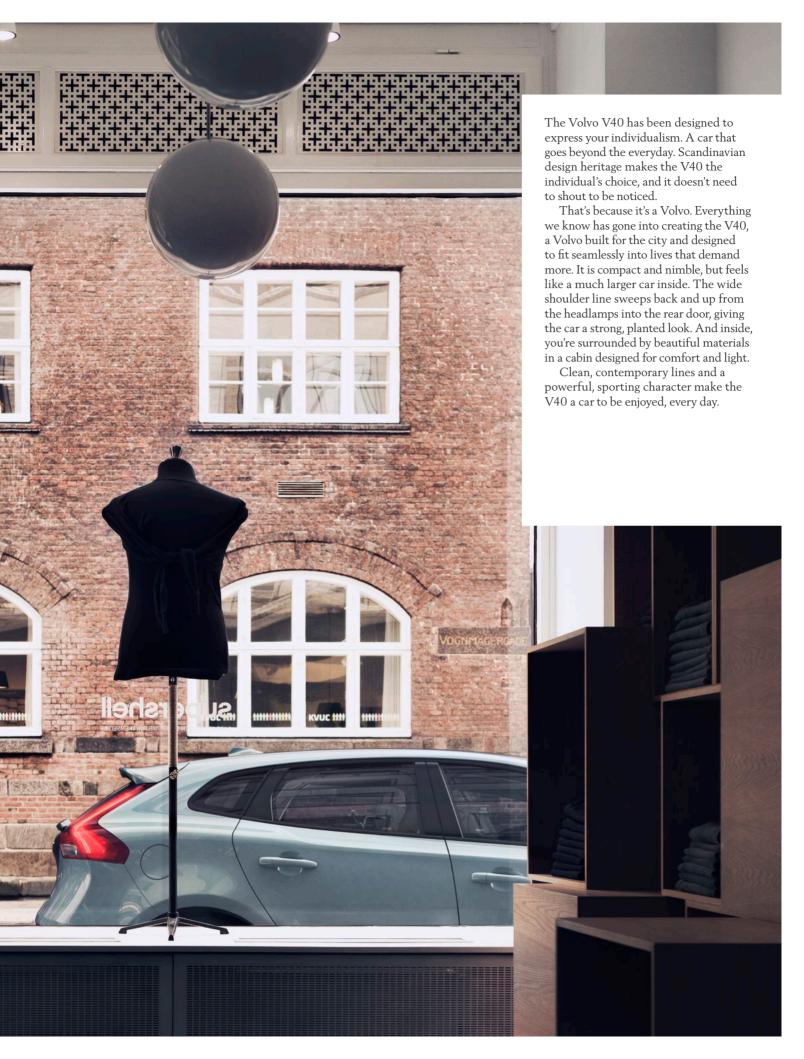

### Designed for life.

With its V-shaped bonnet and strong shoulders that stretch from just behind the headlamps, the new Volvo V40 cuts an imposing figure on the road and at the kerbside. Its distinctive Scandinavian design reflects your individuality, while its dynamic nature is made clear by the car's sporty character. With LED headlights that share

the same striking design as the new XC90 you have a compact Volvo that makes a big impression.

To match those striking LED headlights, four new front grilles with either chrome or black gloss bars depending on trim level, further emphasise the car's dynamic intentions and modern, stylish look. There

are also plenty of colours to choose from, including new Volvo colours Amazon Blue and Denim Blue.

Add an extensive range of alloy wheels with new designs, and you can now personalise your V40 like never before.