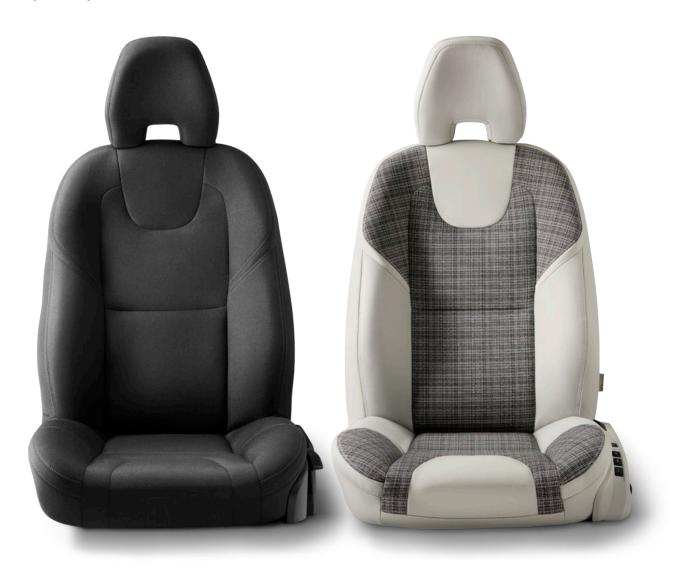

We created our equipment level Momentum to optimise your value and comfort already from the start. The V40 Momentum features our world famous ergonomic seats in elegant, high quality Charcoal textile/T-tec and Black Grid Aluminium decor inlay in the centre stack. Textile mats add an extra touch of luxury. The leather-clad steering wheel, gear knob and handbrake feel good to the grip, while the analogue driver display with a large centre instrument gives you instant and intuitive information. A gearshift indicator for manual transmission and an Eco meter support you to drive in the most fuel efficient way. Via the 5-inch high definition centre display you intuitively control most of the functions of your V40. And of course: you get

**717** Onyx Black metallic

019 Black Stone

**708** Raw Copper metallic

**719** Luminous Sand metallic

**702** Flamenco Red metallic

**612** Passion Red

The interior of the V40 is created with you in the centre of attention. Every detail, every line, every shape is testimony to our designers' pursuit to create a space in which you feel relaxed and in complete control. The Momentum trim level features ergonomic seats upholstered in Textile/T-Tec. The interior ambience can be further enhanced by decor inlays.