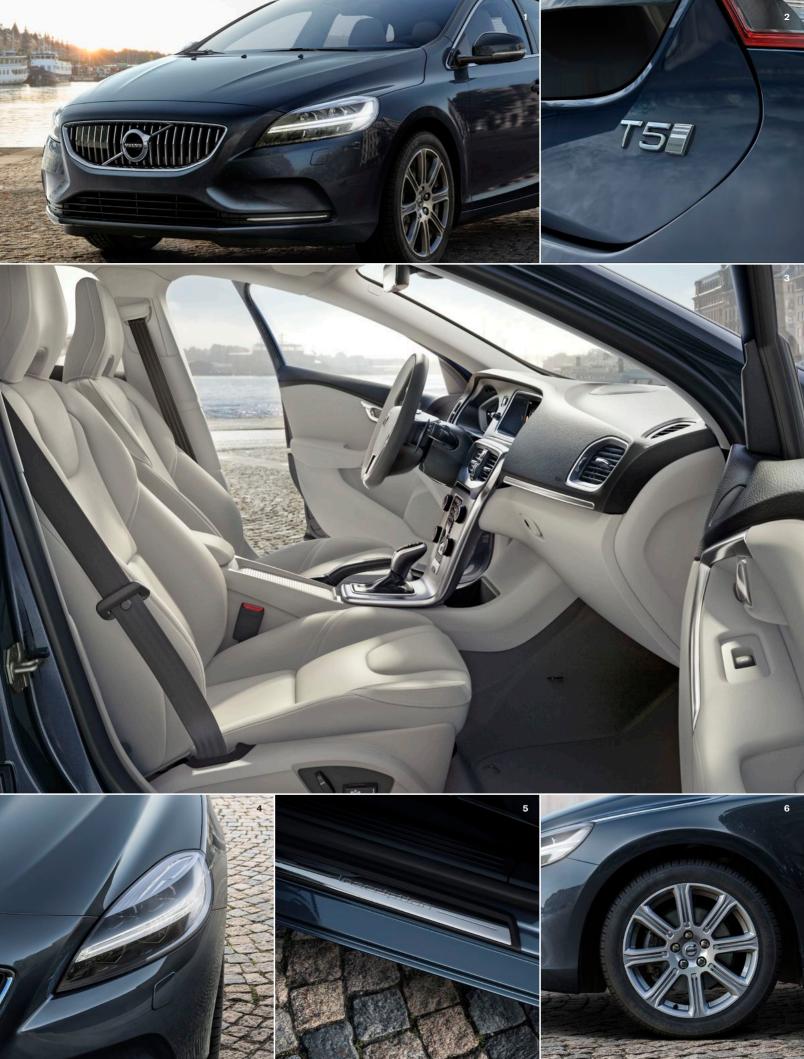

Tamesis, 7.5x18" Silver Bright Optional

Narvi, 7x18" Black/Diamond Cut Optional

Segomo, 7.5x17" Grey Optional

Spider, 7x17" Dark Grey/Diamond Cut Optional

Markeb, 7x16" Black/Diamond Cut Standard Momentum

Tamesis, 7.5x18" Silver Bright Optional

Narvi, 7x18" Black/Diamond Cut Optional

Segomo, 7.5x17" Grey Optional

Sarpas, 7.5x17" Silver/Diamond Cut Standard Inscription

Spider, 7x17" Dark Grey/Diamond Cut Optional