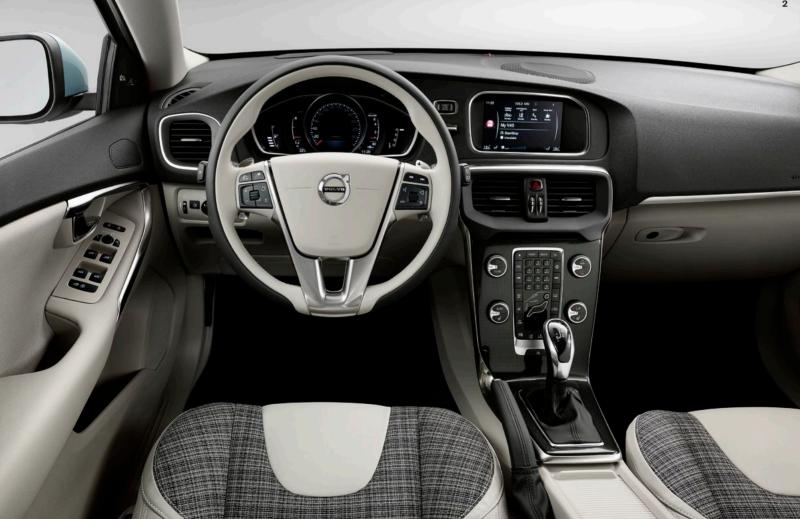

### The best of Scandinavian design.

The V40 is inspired by the all of the things that make a Swedish home so welcoming – comfort, light and the best of natural materials and craftsmanship.

From the moment you open the door you are welcomed by a cabin full of light and space. A place where you are surrounded by innovation and designed to ensure that you enjoy every journey.

Craftsmanship is a crucial element in Volvo Cars' design and it is reflected in the

way we use materials in the V40. Fine-quality leather with beautiful stitching adds detail without cluttering the overall effect.

By making the most of natural light and softly illuminating the cabin we've completed the picture. This is an interior that will leave you feeling relaxed and soothed. It's your home away from home.

"You're welcomed by a bright, airy interior. Even the rear-view mirror, with its frameless design, contributes to the feeling of light and space."

### Travel in style and comfort.

Step inside and experience a distinctive, modern interior, mixing the best of Scandinavian design with Volvo Cars' renowned comfort.

It starts with the seats. Sculpted seat bolsters support and surround you, wherever you are sitting. Rear passengers also benefit from the option of heated seats.

Natural light is a Volvo Cars' obsession – it makes people happy, and the V40 makes the most of all the natural light available. You're welcomed by a bright, airy interior and

a feeling of space that can be enhanced by the optional full-length panoramic glass roof. Even the rear-view mirror, with its frameless design, contributes to the overall feeling of light and space.

When the night falls the optional adjustable cabin lighting allows you to select one of the seven colour modes to your mood. The illuminated gear selector adds depth, lighting up the shift pattern.

It's beautiful but the cabin is also practical. We've made sure that you always have places