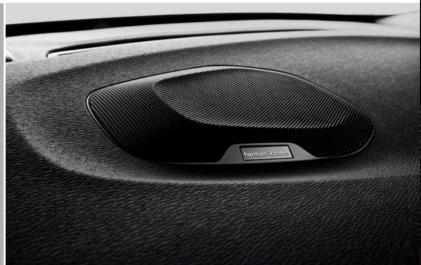

# Sounds amazing, wherever you are heading.

Giving you the best listening experience whichever seat you are in, the V40 is available with Premium Sound by Harman Kardon, makers of high quality audio equipment. With up to 10 speakers and advanced sound enhancement software you will enjoy the highest quality, every time.

The perfect sound for a perfect ride. When driving a Volvo you'll experience how design, materials, colours and sound appeal to all your senses, with you at the centre. That's why we at Volvo Cars and the engineers at Harman Kardon worked so closely to create a tailor-made sound system for your V40: Premium Sound by Harman Kardon. The 10 Premium Sound loudspeakers together with the ample power of a 5x130W digital amplifier and advanced sound processing technology provide a brilliant, authentic

sound wherever you're seated – we've even adapted the door design to enhance your listening experience. The result is a rich sound with crystal clear highs, powerful bass and low-distortion midranges that remain reliably rich and consistently smooth even at the deepest of frequencies – always with focus on the soul of music. As well as this high-end package there is also our High Performance sound system, which delivers a crisp, natural sound at a quality that's rare in their respective class.