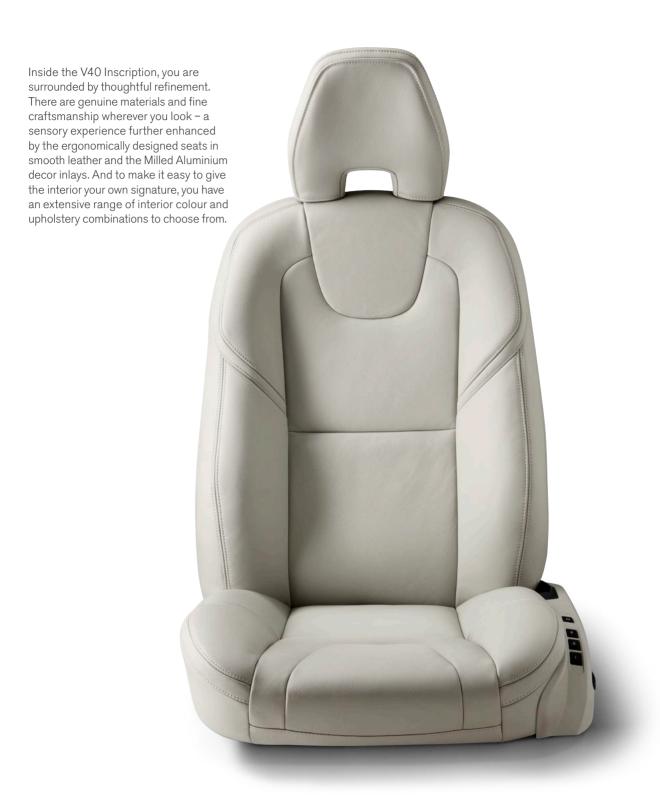

# A HIGHER GRADE OF REFINEMENT

We created the V40 Inscription to meet your highest expectations on Scandinavian design and craftsmanship. It's a personal expression that evokes a strong sense of relaxed refinement. Each detail is there to inspire you and your passengers.

Distinctive exterior design cues enhance the luxurious look and feel of the V40, while the meticulously crafted interior gives you ample room for a relaxed yet invigorating driving experience. The V40 Inscription epitomises our proud heritage of human-centric design.

again – adding to both your safety and convenience.

Inside, the well-appointed theme continues with authentic, finely crafted materials that create a lounge-like atmosphere of sumptuous wellbeing. An interior ambience that is further enhanced by the Milled Aluminium decor inlays, the Inscription tread plates in bright chrome finish. As driver, you can lean back in the smooth leather seat and enjoy the intuitive view of the digital driver display with three graphic modes to choose from. And adding to your relaxed comfort, the front centre armrest can be adjusted to your demands.