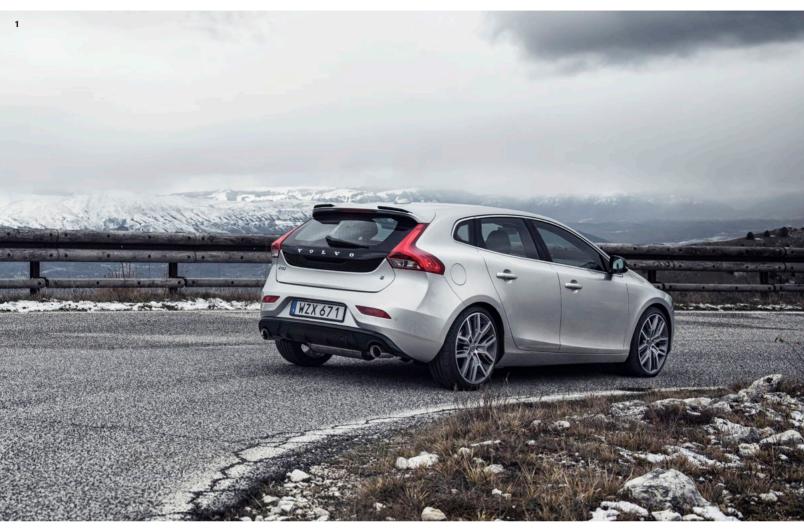

### Designed for life.

With its V-shaped bonnet and strong shoulders that stretch from just behind the headlamps, the new Volvo V40 cuts an imposing figure on the road and at the kerbside. Its distinctive Scandinavian design reflects your individuality, while its dynamic nature is made clear by the car's sporty character. With LED headlights that share

the same striking design as the new XC90 you have a compact Volvo that makes a big impression.

To match those striking LED headlights, four new front grilles with either chrome or black gloss bars depending on trim level, further emphasise the car's dynamic intentions and modern, stylish look. There

are also plenty of colours to choose from, including new Volvo colours Amazon Blue and Denim Blue.

Add an extensive range of alloy wheels with new designs, and you can now personalise your V40 like never before.