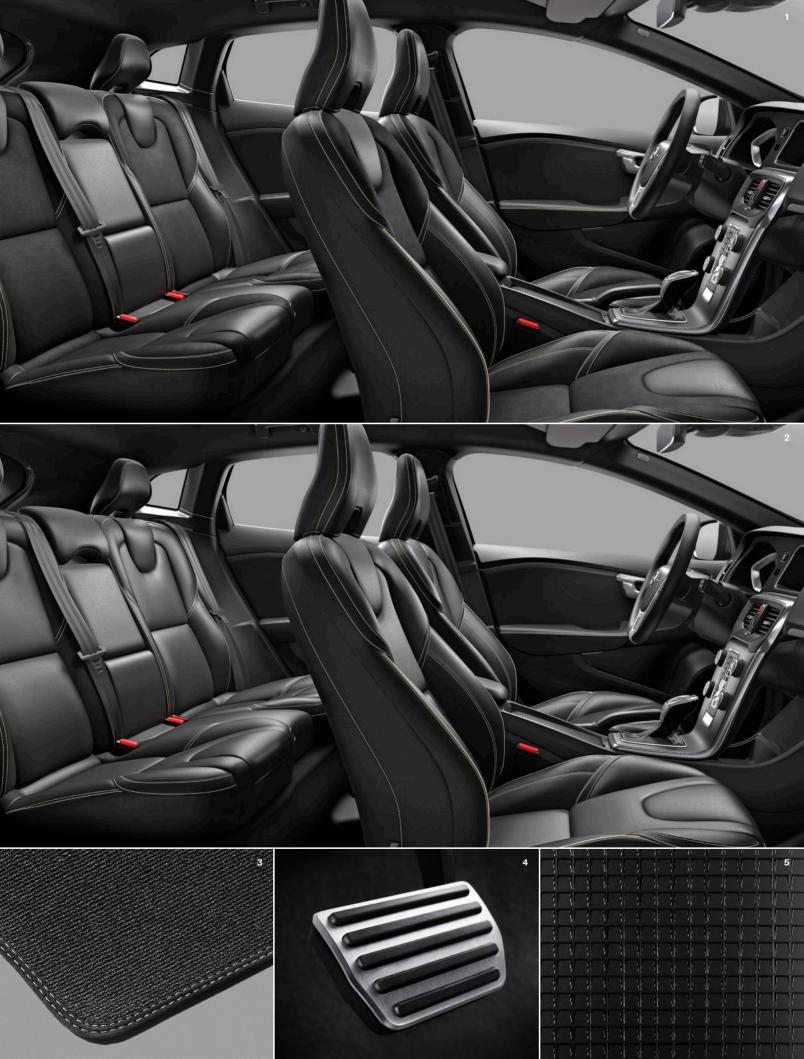

### Travel in style and comfort.

Step inside and experience a distinctive, modern interior, mixing the best of Scandinavian design with Volvo Cars' renowned comfort.

It starts with the seats. Sculpted seat bolsters support and surround you, wherever you are sitting. Rear passengers also benefit from the option of heated seats.

Natural light is a Volvo Cars' obsession – it makes people happy, and the V40 makes the most of all the natural light available. You're welcomed by a bright, airy interior and

a feeling of space that can be enhanced by the optional full-length panoramic glass roof. Even the rear-view mirror, with its frameless design, contributes to the overall feeling of light and space.

When the night falls the optional adjustable cabin lighting allows you to select one of the seven colour modes to your mood. The illuminated gear selector adds depth, lighting up the shift pattern.

It's beautiful but the cabin is also practical. We've made sure that you always have places

to store the items that can clutter a car interior. There's a pen holder, a sunglasses compartment (both accessories) and a drained compartment for the ice scraper. Shopping won't end up rolling around the boot floor because the built-in hooks stop your bags from falling over. Fragile and unstable objects stay safe, supported by the optional load organiser which divides up the boot floor into compartments. And the V40 goes further to enhance your wellbeing.