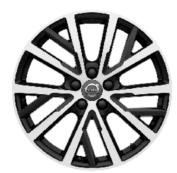

Damara, 7.5x19" Tinted Silver/Diamond Cut Optional

Metallah, 7.5x18" Black/Diamond Cut Optional

Keid, 7x17" Silver Standard Summum

Genam, 7x16" Black/Diamond Cut Standard Momentum

**614** Ice White

**707** Crystal White pearl