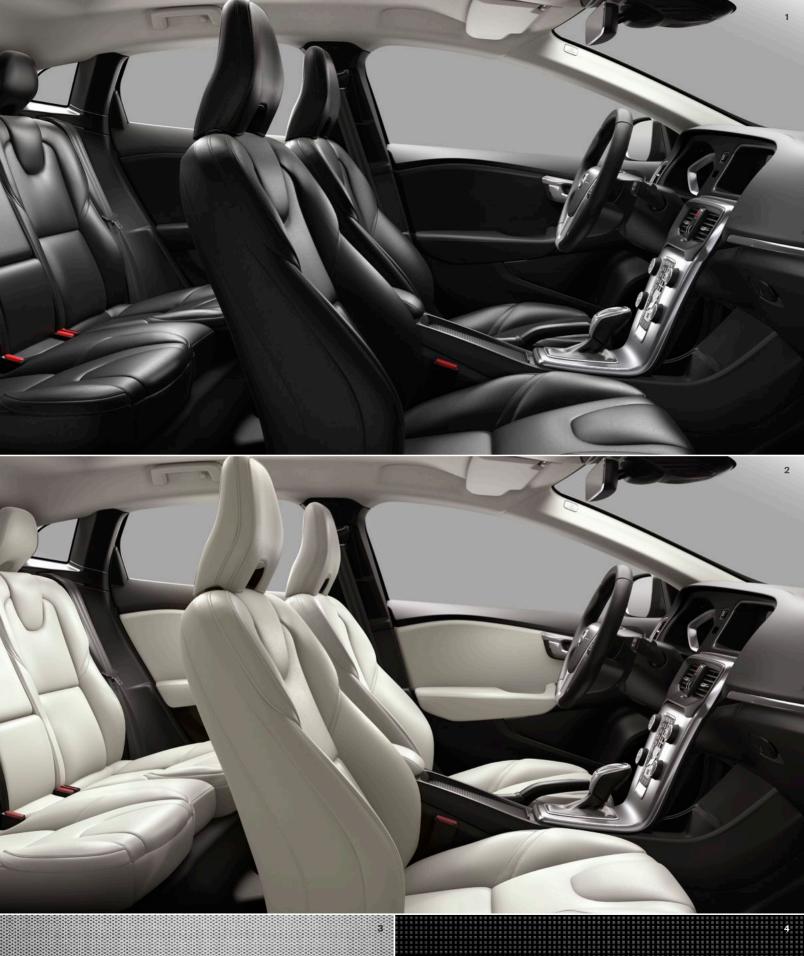

### Travel in style and comfort.

Step inside and experience a distinctive, modern interior, mixing the best of Scandinavian design with Volvo Cars' renowned comfort.

It starts with the seats. Sculpted seat bolsters support and surround you, wherever you are sitting. Rear passengers also benefit from the option of heated seats.

Natural light is a Volvo Cars' obsession – it makes people happy, and the V40 makes the most of all the natural light available. You're welcomed by a bright, airy interior and

a feeling of space that can be enhanced by the optional full-length panoramic glass roof. Even the rear-view mirror, with its frameless design, contributes to the overall feeling of light and space.