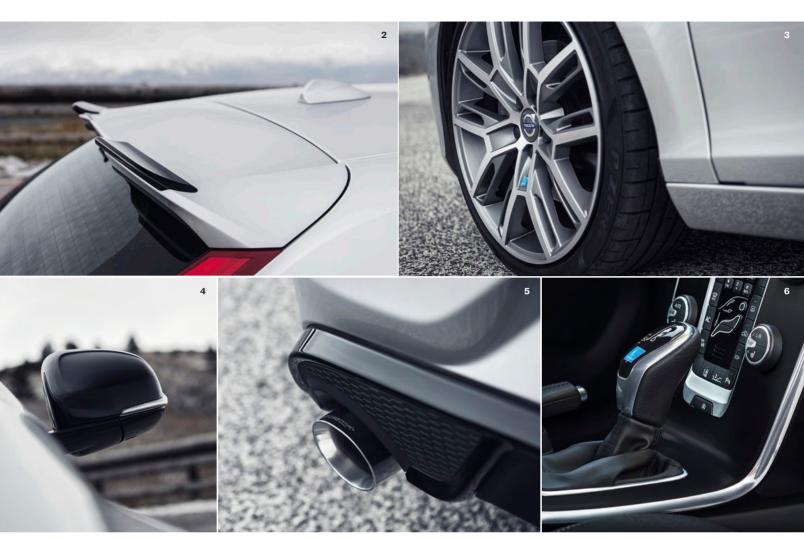

the same striking design as the new XC90 you have a compact Volvo that makes a big impression.

To match those striking LED headlights, four new front grilles with either chrome or black gloss bars depending on trim level, further emphasise the car's dynamic intentions and modern, stylish look. There

are also plenty of colours to choose from, including new Volvo colours Amazon Blue and Denim Blue.

Add an extensive range of alloy wheels with new designs, and you can now personalise your V40 like never before.

When the night falls the optional adjustable cabin lighting allows you to select one of the seven colour modes to your mood. The illuminated gear selector adds depth, lighting up the shift pattern.

It's beautiful but the cabin is also practical. We've made sure that you always have places