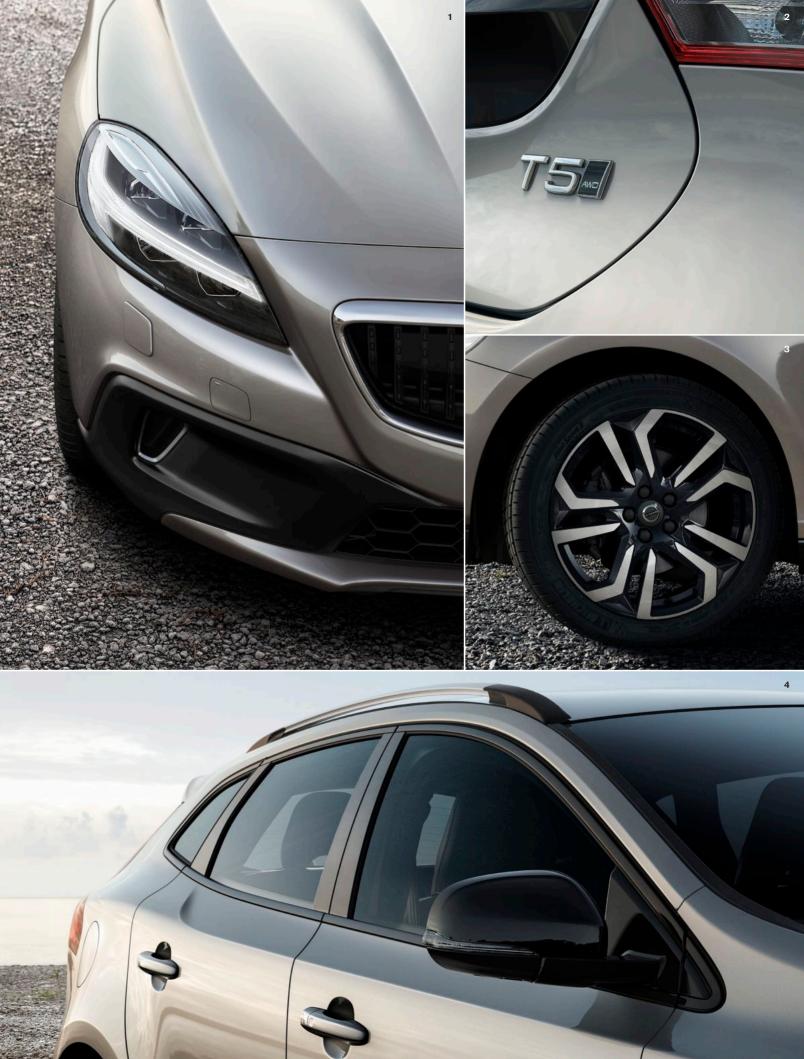

Your Volvo V40 Cross Country is as personal as the adventures you're going to enjoy in it. To begin with, we raised the ride height, which gives you a more commanding view of the way ahead - which is useful both in town and when you're in the countryside. Bigger challenges may call for bigger wheels too several unique wheel designs are available in sizes up to 19-inches to enhance the rugged yet elegant look of your V40 Cross Country. Then we covered vulnerable areas with a durable black bodykit to protect the nose and tail from stone chips. Add to this some gorgeous styling touches such as the Cross Country front grille and a front skid plate that connects visually with the side scuff plates, and you have the best of contemporary Scandinavian Design, just with added attitude. The aerodynamically designed roof

Distinctive design elements such as the front and rear skid plates together with the side scuff plates in matt silver finish and the large wheels and black bodykit create the rugged yet elegant Cross Country look. The new T-shaped LED headlights add a hi-tech, dynamic edge to design of your V40 Cross Country. Inspired by the Scandinavian nature, every tone of the exterior colour palette speaks of uniqueness, quality and charisma. And to top the experience, you have a range of specially-designed alloy wheels to choose from – exclusively for your V40 Cross Country.