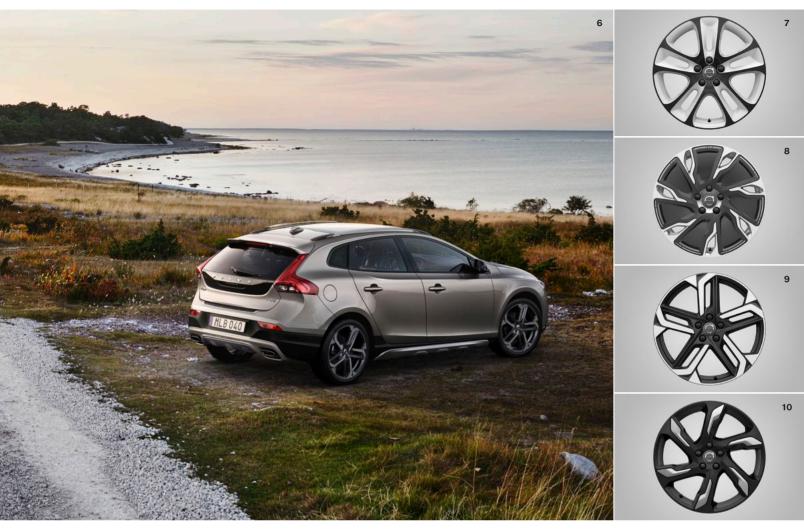

### **READY FOR YOUR ADVENTURE**

The Volvo V40 Cross Country gives you even more potential for adventure and fun, not least when your thirst for spontaneity takes you to the roads less travelled. It has the versatility to fit in with your active lifestyle. Yet it also has the agility to really inject some fun into your driving, and its looks will make you stand out from the crowd.

Rugged design cues and larger wheels reveal a stylish yet outdoorsy personality – the exterior leaves no doubts about the

intentions of this unique Volvo. A higher seating position and a capable chassis deliver what the appearance promises: an agile all-roader that will provide an entertaining drive – wherever your adventures take you.

Distinctive design elements such as the front and rear skid plates together with the side scuff plates in matt silver finish and the large wheels and black bodykit create the rugged yet elegant Cross Country look. The new T-shaped LED headlights add a hi-tech, dynamic edge to design of your V40 Cross Country. Inspired by the Scandinavian nature, every tone of the exterior colour palette speaks of uniqueness, quality and charisma. And to top the experience, you have a range of specially-designed alloy wheels to choose from – exclusively for your V40 Cross Country.