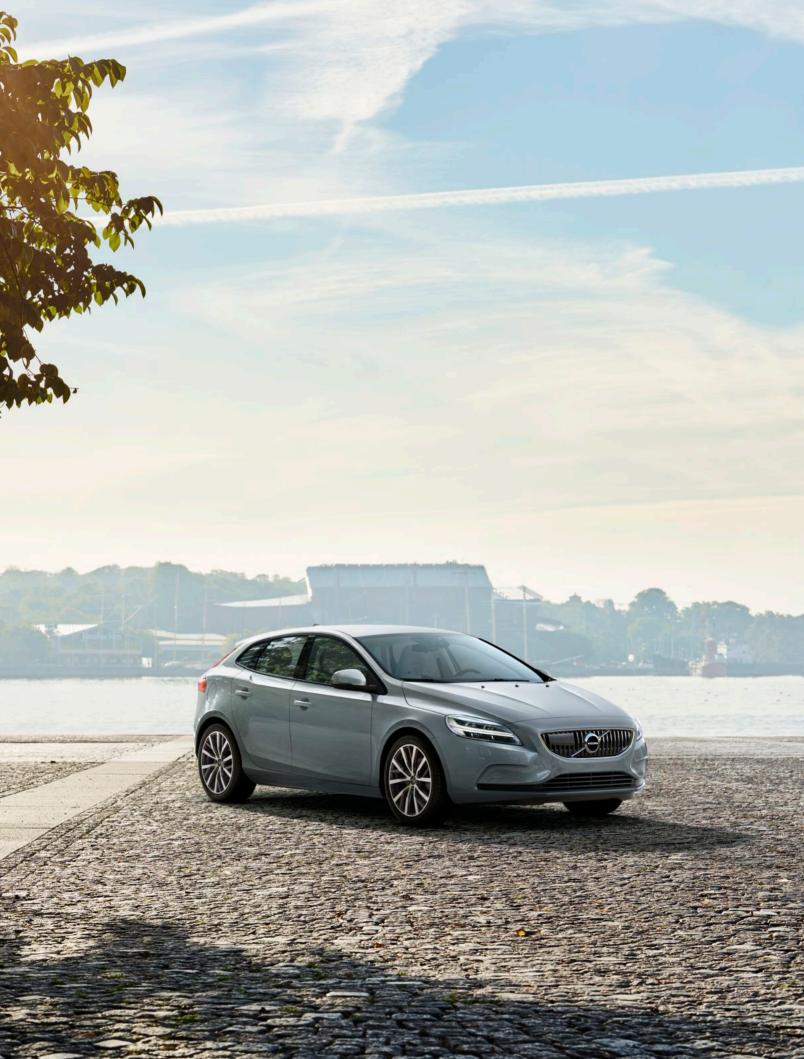

### **DISTINCTIVELY VOLVO**

### Designed for life.

With its V-shaped bonnet and strong shoulders that stretch from just behind the headlamps, the new Volvo V40 cuts an imposing figure on the road and at the kerbside. Its distinctive Scandinavian design reflects your individuality, while its dynamic nature is made clear by the car's sporty character. With LED headlights that share

the same striking design as the new XC90 you have a compact Volvo that makes a big impression.

To match those striking LED headlights, four new front grilles with either chrome or black gloss bars depending on trim level, further emphasise the car's dynamic intentions and modern, stylish look. There

are also plenty of colours to choose from, including new Volvo colours Amazon Blue and Denim Blue.

Add an extensive range of alloy wheels with new designs, and you can now personalise your V40 like never before.