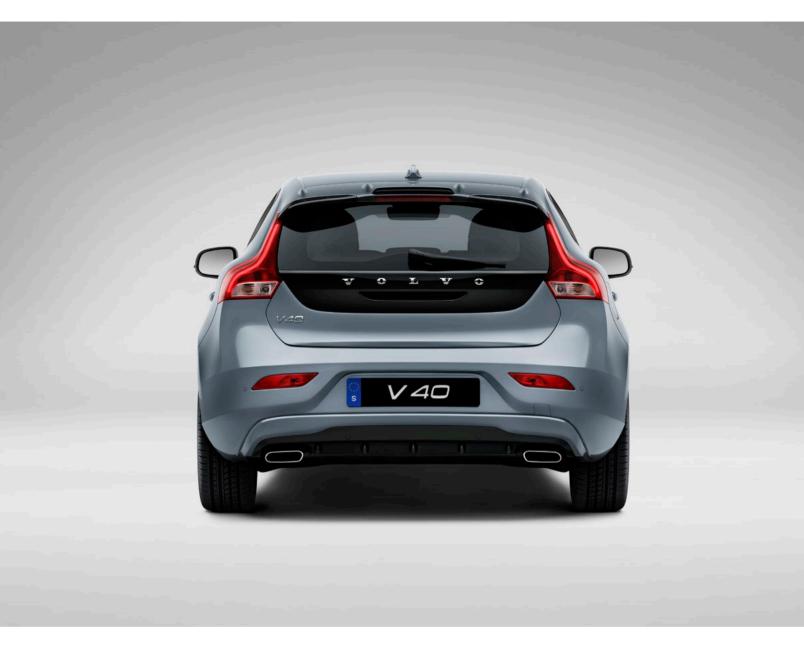

### Designed for life.

With its V-shaped bonnet and strong shoulders that stretch from just behind the headlamps, the new Volvo V40 cuts an imposing figure on the road and at the kerbside. Its distinctive Scandinavian design reflects your individuality, while its dynamic nature is made clear by the car's sporty character. With LED headlights that share

the same striking design as the new XC90 you have a compact Volvo that makes a big impression.

To match those striking LED headlights, four new front grilles with either chrome or black gloss bars depending on trim level, further emphasise the car's dynamic intentions and modern, stylish look. There

are also plenty of colours to choose from, including new Volvo colours Amazon Blue and Denim Blue.

Add an extensive range of alloy wheels with new designs, and you can now personalise your V40 like never before.