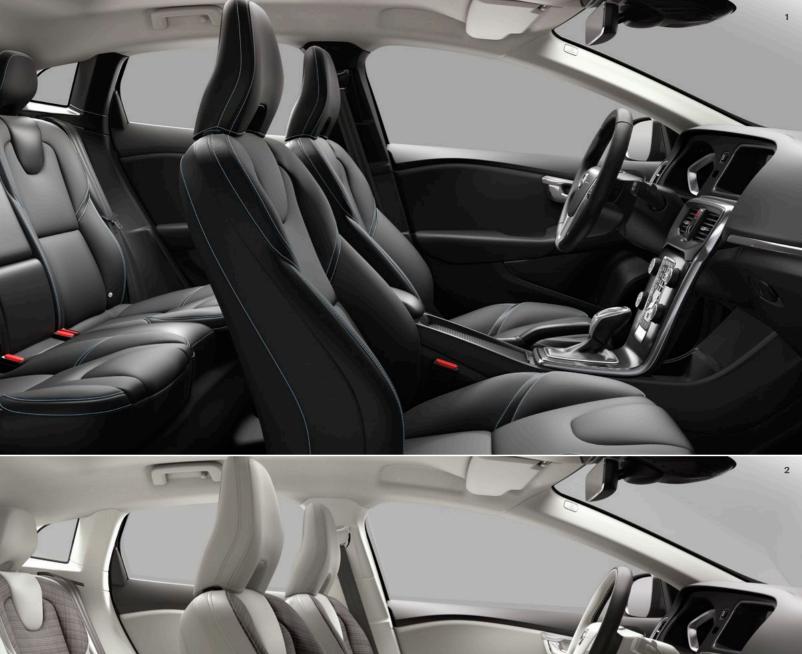

### The best of Scandinavian design.

The V40 is inspired by the all of the things that make a Swedish home so welcoming – comfort, light and the best of natural materials and craftsmanship.

From the moment you open the door you are welcomed by a cabin full of light and space. A place where you are surrounded by innovation and designed to ensure that you enjoy every journey.

### Travel in style and comfort.

Step inside and experience a distinctive, modern interior, mixing the best of Scandinavian design with Volvo Cars' renowned comfort.

It starts with the seats. Sculpted seat bolsters support and surround you, wherever you are sitting. Rear passengers also benefit from the option of heated seats.

Natural light is a Volvo Cars' obsession – it makes people happy, and the V40 makes the most of all the natural light available. You're welcomed by a bright, airy interior and

a feeling of space that can be enhanced by the optional full-length panoramic glass roof. Even the rear-view mirror, with its frameless design, contributes to the overall feeling of light and space.