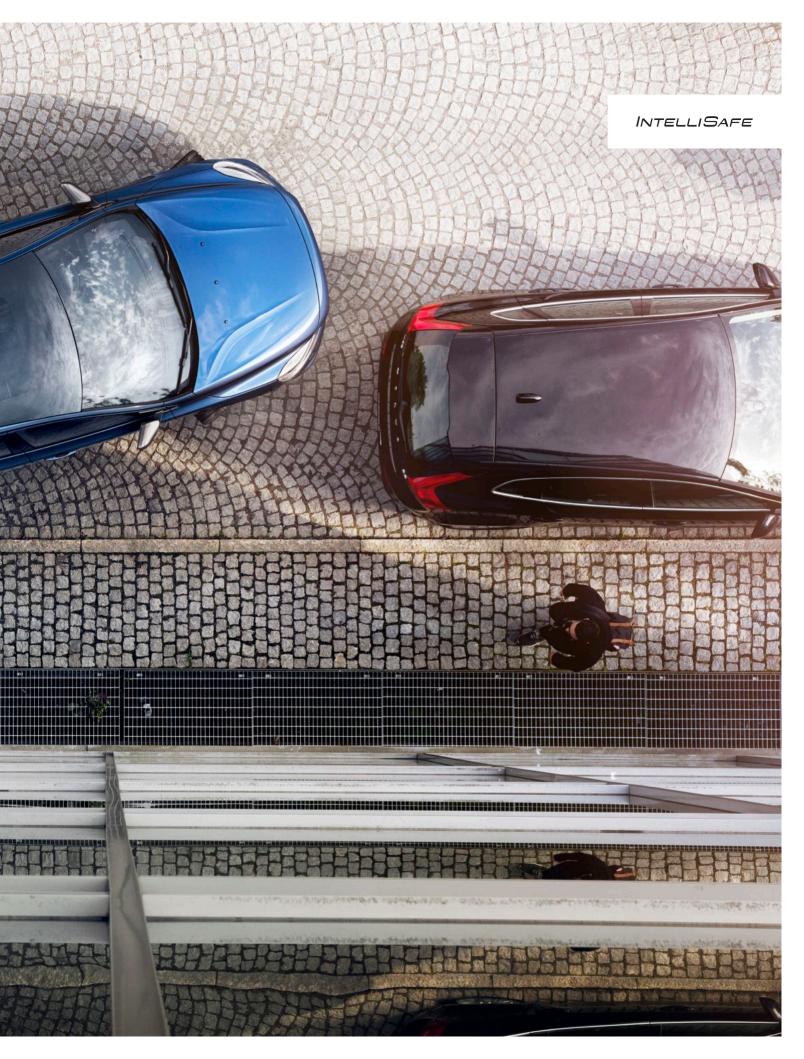

"IntelliSafe keeps you informed and alert so that you can concentrate on the road ahead."

### INTELLISAFE

## Intuitive safety by Volvo Cars. For you, and for those around you.

Keeping you safe is our guiding principle, so every Volvo comes with preventive and protective technology. We call this approach IntelliSafe. It's designed to help us achieve our goal that by 2020, nobody will be killed or seriously injured in a new Volvo.

But at Volvo Cars we also consider other road users, too. City Safety keeps an eye on the road ahead and automatically brakes if it detects that a collision with the vehicle in front is imminent. And our optional collision avoidance technology with full autobrake

and Adaptive Cruise Control goes further than that – it can also identify cyclists and pedestrians at risk too and warn you. If you don't react to its warning, it will apply the brakes to avoid or mitigate the impact of a collision.

Should a collision happen then the airbags protect not only the car's occupants but those outside the car too. There are driver and passenger airbags, inflatable curtains for front and rear seats and a knee airbag for the driver. Your Volvo also helps save the lives of pedestrians with an exterior airbag that inflates on impact.