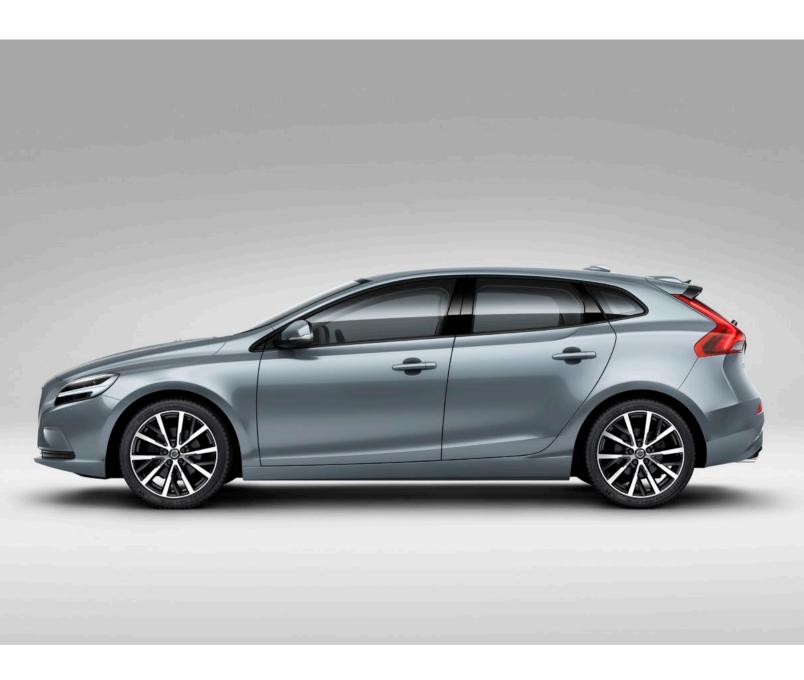

### Designed for life.

With its V-shaped bonnet and strong shoulders that stretch from just behind the headlamps, the new Volvo V40 cuts an imposing figure on the road and at the kerbside. Its distinctive Scandinavian design reflects your individuality, while its dynamic nature is made clear by the car's sporty character. With LED headlights that share

the same striking design as the new XC90 you have a compact Volvo that makes a big impression.

To match those striking LED headlights, four new front grilles with either chrome or black gloss bars depending on trim level, further emphasise the car's dynamic intentions and modern, stylish look. There

are also plenty of colours to choose from, including new Volvo colours Amazon Blue and Denim Blue.

Add an extensive range of alloy wheels with new designs, and you can now personalise your V40 like never before.