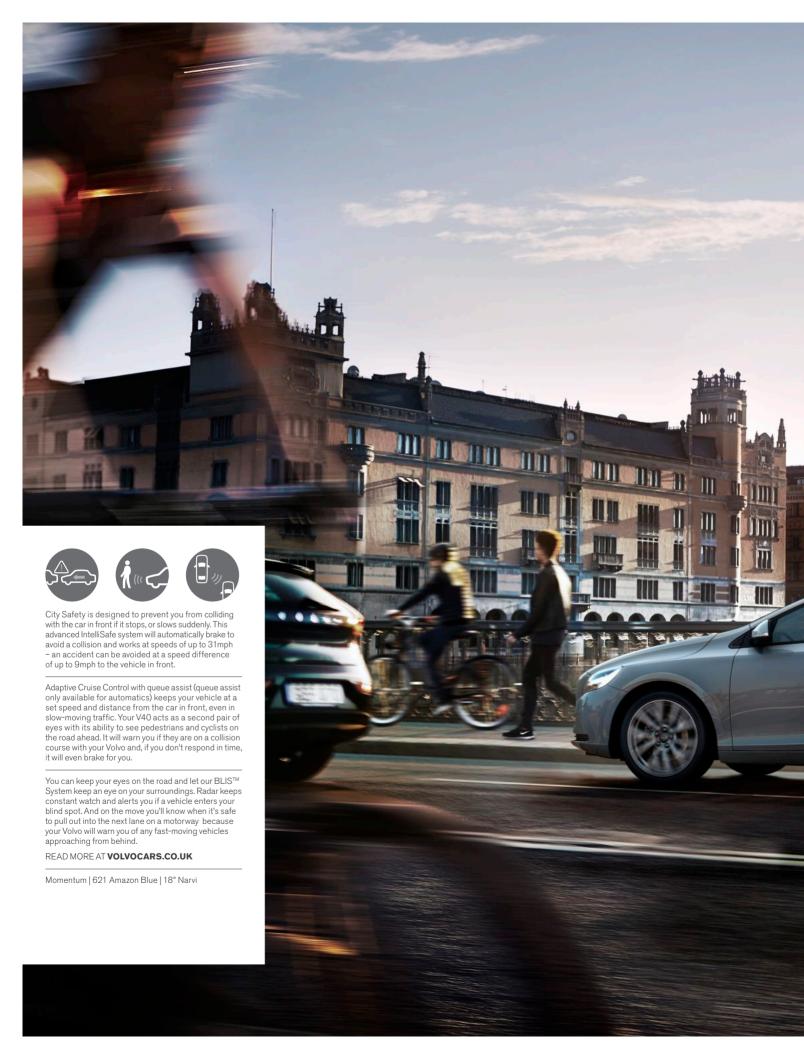

But at Volvo Cars we also consider other road users, too. City Safety keeps an eye on the road ahead and automatically brakes if it detects that a collision with the vehicle in front is imminent. And our optional collision avoidance technology with full autobrake

and Adaptive Cruise Control goes further than that – it can also identify cyclists and pedestrians at risk too and warn you. If you don't react to its warning, it will apply the brakes to avoid or mitigate the impact of a collision.

concentrate on the road ahead. The BLIS™ System warns you of fast-moving vehicles approaching in your blind spot from behind and either side while Road Sign Information reads signs and shows speed limits on the driver display.