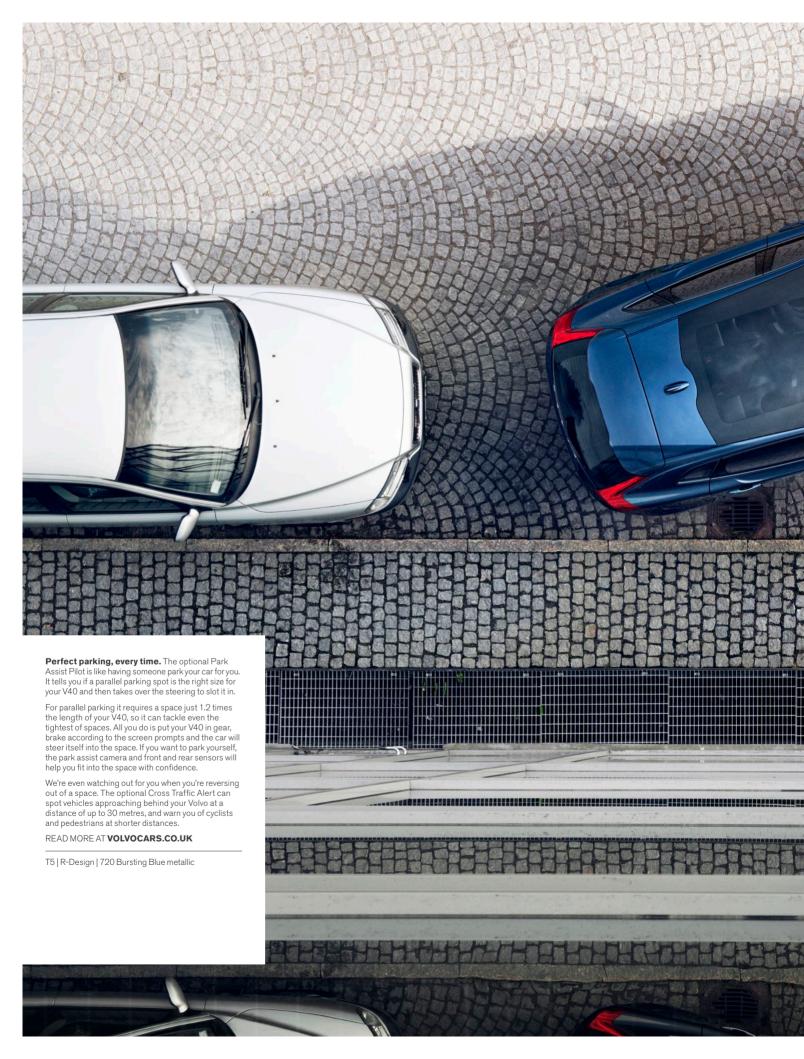

### **V40 CROSS COUNTRY PRO**

Includes Cross Country equipment level plus the following:

17" Keid alloy wheels | Glossy black around side windows | Digital driver display | Illuminated gearknob | Leather upholstery | Sliding armrest front (tunnel console) | Sensus Navigation | Rear park assist | Cruise control | Active TFT Driver Display