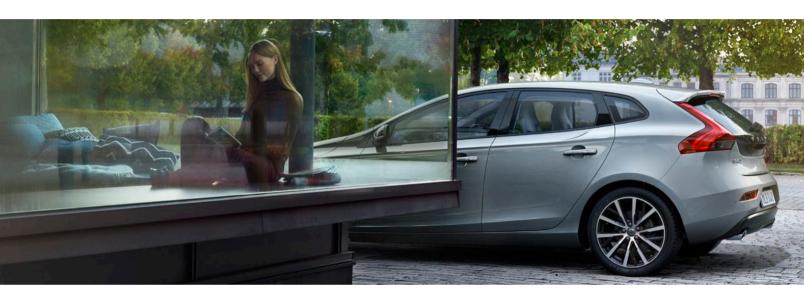

### Designed for life.

With its V-shaped bonnet and strong shoulders that stretch from just behind the headlamps, the new Volvo V40 cuts an imposing figure on the road and at the kerbside. Its distinctive Scandinavian design reflects your individuality, while its dynamic nature is made clear by the car's sporty character. With LED headlights that share

the same striking design as the new XC90 you have a compact Volvo that makes a big impression.

To match those striking LED headlights, four new front grilles with either chrome or black gloss bars depending on trim level, further emphasise the car's dynamic intentions and modern, stylish look. There