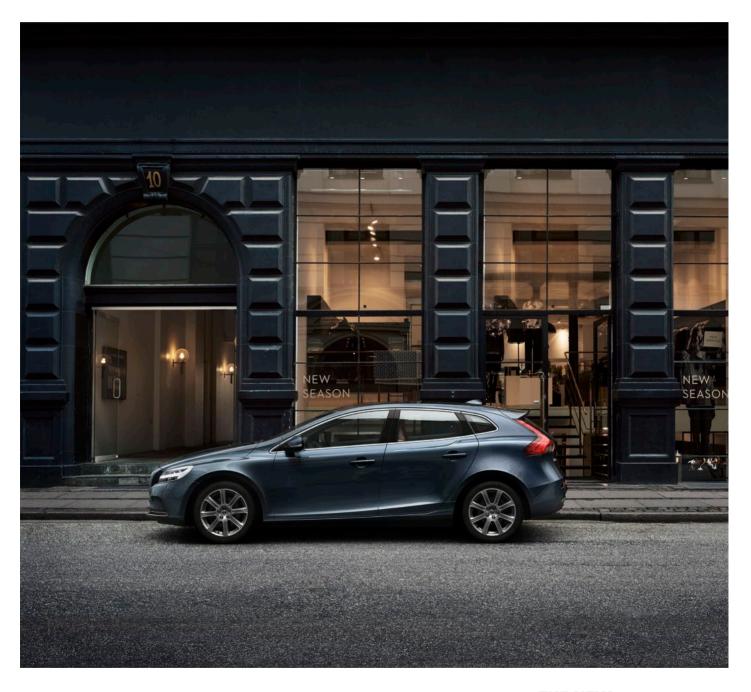

### Designed for life.

With its V-shaped bonnet and strong shoulders that stretch from just behind the headlamps, the new Volvo V40 cuts an imposing figure on the road and at the kerbside. Its distinctive Scandinavian design reflects your individuality, while its dynamic nature is made clear by the car's sporty character. With LED headlights that share

the same striking design as the new XC90 you have a compact Volvo that makes a big impression.

To match those striking LED headlights, four new front grilles with either chrome or black gloss bars depending on trim level, further emphasise the car's dynamic intentions and modern, stylish look. There

are also plenty of colours to choose from, including new Volvo colours Amazon Blue and Denim Blue.

Add an extensive range of alloy wheels with new designs, and you can now personalise your V40 like never before.