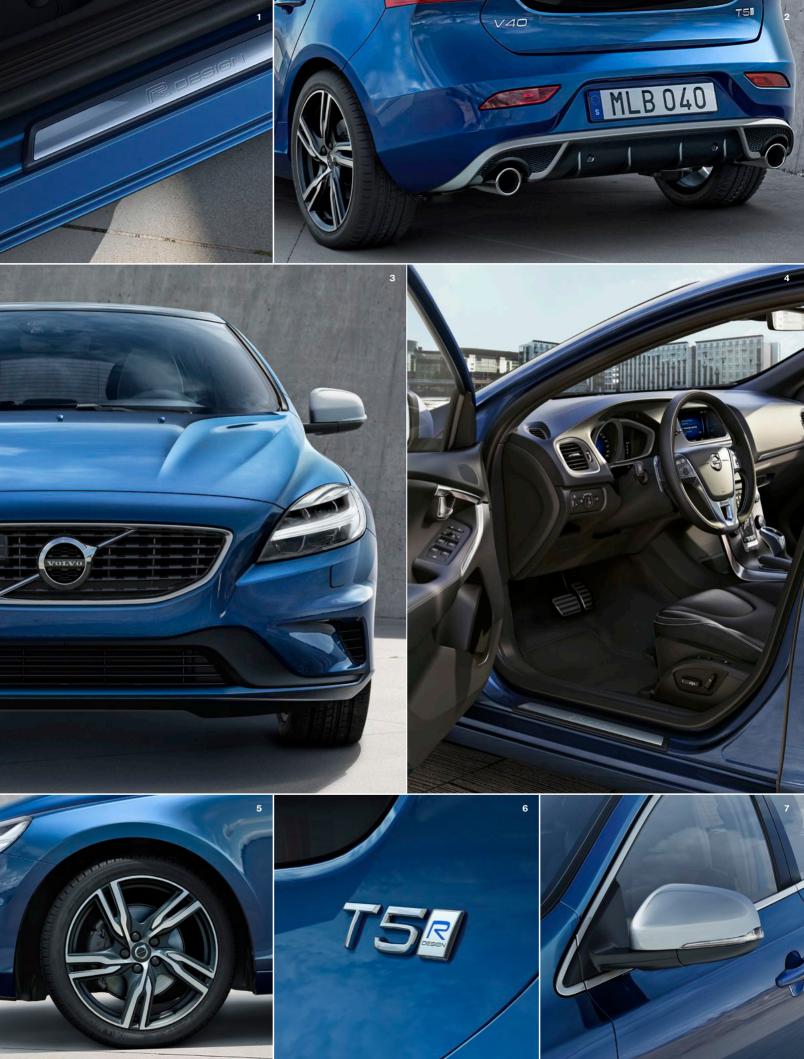

<sup>1.</sup> The stylish R-Design tread plates in Silk Metal finish greet you onboard. 2. The rear diffuser and dual integrated tailpipes for a distinctive road presence. 3. The R-Design front with the new LED headlights. 4. The seats with unique Nubuck textile/perforated leather upholstery and contrasting stitching for a dynamic touch. The R-Design interior featuring R-Design leather steering wheel, digital driver display in R-Design mode, illuminated gear knob, leather gear shifter gaiter, Stealth aluminium decor inlays and sport aluminium pedals. 5. The 17-inch or 18-inch R-Design alloy wheels for the ultimate R-Design experience. 6. The V40 R-Design is available with all powertrains. 7. The door mirror caps in Bright Silver matt look perfectly matches the Silk Metal window trim.

The exterior leaves no doubts of the intention with your V40 R-Design. The exterior colours are carefully selected to match the car's dynamic character – each with its unique expression. For example, the new R-Design exclusive Bursting Blue metallic adds a techy, sporty look that perfectly highlights the unique five-spoke R-Design wheels. Available in 17-inch or 18-inch, these wheels give your V40 R-Design a superior road presence that puts your Volvo in a class of its own.