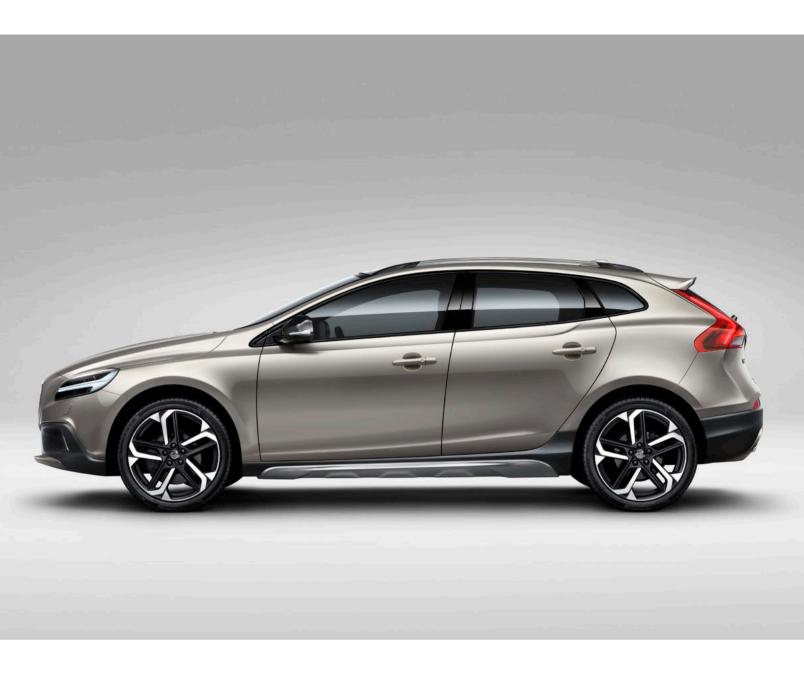

### **READY FOR YOUR ADVENTURE**

The Volvo V40 Cross Country gives you even more potential for adventure and fun, not least when your thirst for spontaneity takes you to the roads less travelled. It has the versatility to fit in with your active lifestyle. Yet it also has the agility to really inject some fun into your driving, and its looks will make you stand out from the crowd.

Rugged design cues and larger wheels reveal a stylish yet outdoorsy personality – the exterior leaves no doubts about the

intentions of this unique Volvo. A higher seating position and a capable chassis deliver what the appearance promises: an agile all-roader that will provide an entertaining drive – wherever your adventures take you.

Your Volvo V40 Cross Country is as personal as the adventures you're going to enjoy in it. To begin with, we raised the ride height, which gives you a more commanding view of the way ahead - which is useful both in town and when you're in the countryside. Bigger challenges may call for bigger wheels too several unique wheel designs are available in sizes up to 19-inches to enhance the rugged yet elegant look of your V40 Cross Country. Then we covered vulnerable areas with a durable black bodykit to protect the nose and tail from stone chips. Add to this some gorgeous styling touches such as the Cross Country front grille and a front skid plate that connects visually with the side scuff plates, and you have the best of contemporary Scandinavian Design, just with added attitude. The aerodynamically designed roof

Distinctive design elements such as the front and rear skid plates together with the side scuff plates in matt silver finish and the large wheels and black bodykit create the rugged yet elegant Cross Country look. The new T-shaped LED headlights add a hi-tech, dynamic edge to design of your V40 Cross Country. Inspired by the Scandinavian nature, every tone of the exterior colour palette speaks of uniqueness, quality and charisma. And to top the experience, you have a range of specially-designed alloy wheels to choose from – exclusively for your V40 Cross Country.