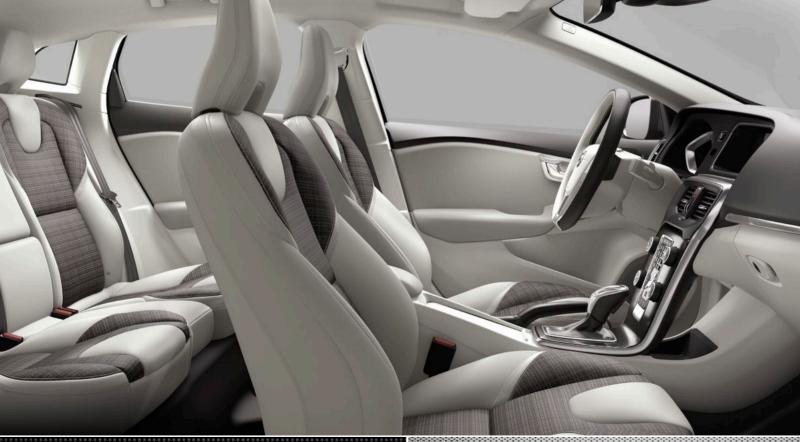

# A HIGHER GRADE OF REFINEMENT

We created the V40 Inscription to meet your highest expectations on Scandinavian design and craftsmanship. It's a personal expression that evokes a strong sense of relaxed refinement. Each detail is there to inspire you and your passengers.

Distinctive exterior design cues enhance the luxurious look and feel of the V40, while the meticulously crafted interior gives you ample room for a relaxed yet invigorating driving experience. The V40 Inscription epitomises our proud heritage of human-centric design.

again – adding to both your safety and convenience.

Inside, the well-appointed theme continues with authentic, finely crafted materials that create a lounge-like atmosphere of sumptuous wellbeing. An interior ambience that is further enhanced by the Milled Aluminium decor inlays, the Inscription tread plates in bright chrome finish. As driver, you can lean back in the smooth leather seat and enjoy the intuitive view of the digital driver display with three graphic modes to choose from. And adding to your relaxed comfort, the front centre armrest can be adjusted to your demands.