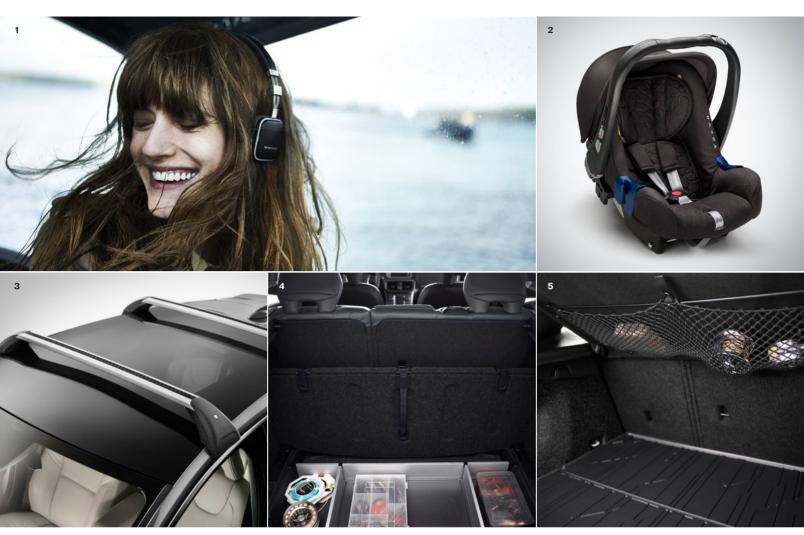

1. See more lifestyle accessories at collection.volvocars.com 2. Our new generation rearward facing child safety seats help provide effective protection with superior comfort and enhanced possibilities for rest and sleep. 3. The aerodynamically designed roof load carriers blend harmoniously with the design of your V40 and provide a solid foundation for our easy-to-use rooftop carrying system. 4. The combined load compartment mat and organiser with three movable aluminium dividers helps you keep items well organised on or under the load compartment floor. 5. Keep your important small items within easy reach under the parcel shelf with this handy net.

For your children, our new generation Volvo child seats helps provide world-class protection and premium comfort. Infants of up to one year (or 13kg) travel safely backwards in our new comfortable rear-facing infant seat. And because we recommend that children should travel facing to the rear as long as it's possible, our new rear-facing child seat for children

up to 6 years (or 9–25kg) allows the child to be seated backwards for many years with generous legroom. When the child has outgrown the rearward facing child seat, our new booster seat with backrest is designed to position the child at the correct height for the safety belt. The child seats' elegant soft wool upholstery matches the interior of your Volvo and provides excellent breathable and moist-absorbing characteristics for maximum comfort.