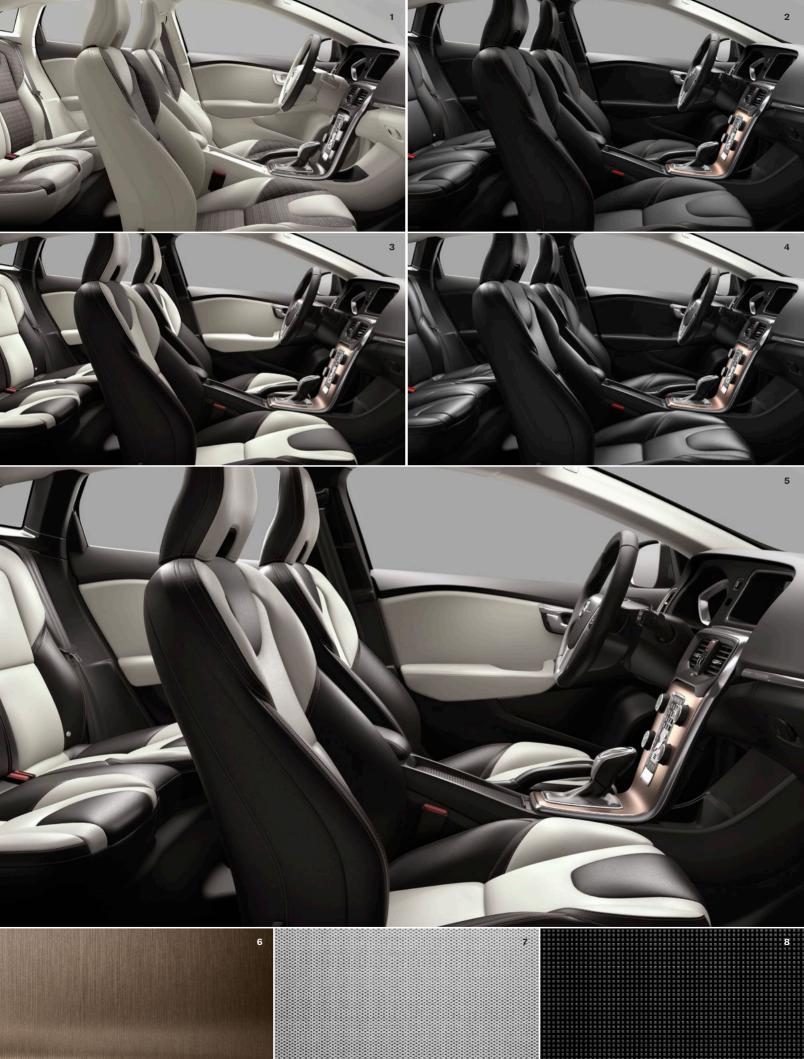

<sup>1.</sup> The stylish R-Design tread plates in Silk Metal finish greet you onboard. 2. The rear diffuser and dual integrated tailpipes for a distinctive road presence. 3. The R-Design front with the new LED headlights. 4. The seats with unique Nubuck textile/perforated leather upholstery and contrasting stitching for a dynamic touch. The R-Design interior featuring R-Design leather steering wheel, digital driver display in R-Design mode, illuminated gear knob, leather gear shifter gaiter, Stealth aluminium decor inlays and sport aluminium pedals. 5. The 17-inch or 18-inch R-Design alloy wheels for the ultimate R-Design experience. 6. The V40 R-Design is available with all powertrains. 7. The door mirror caps in Bright Silver matt look perfectly matches the Silk Metal window trim.