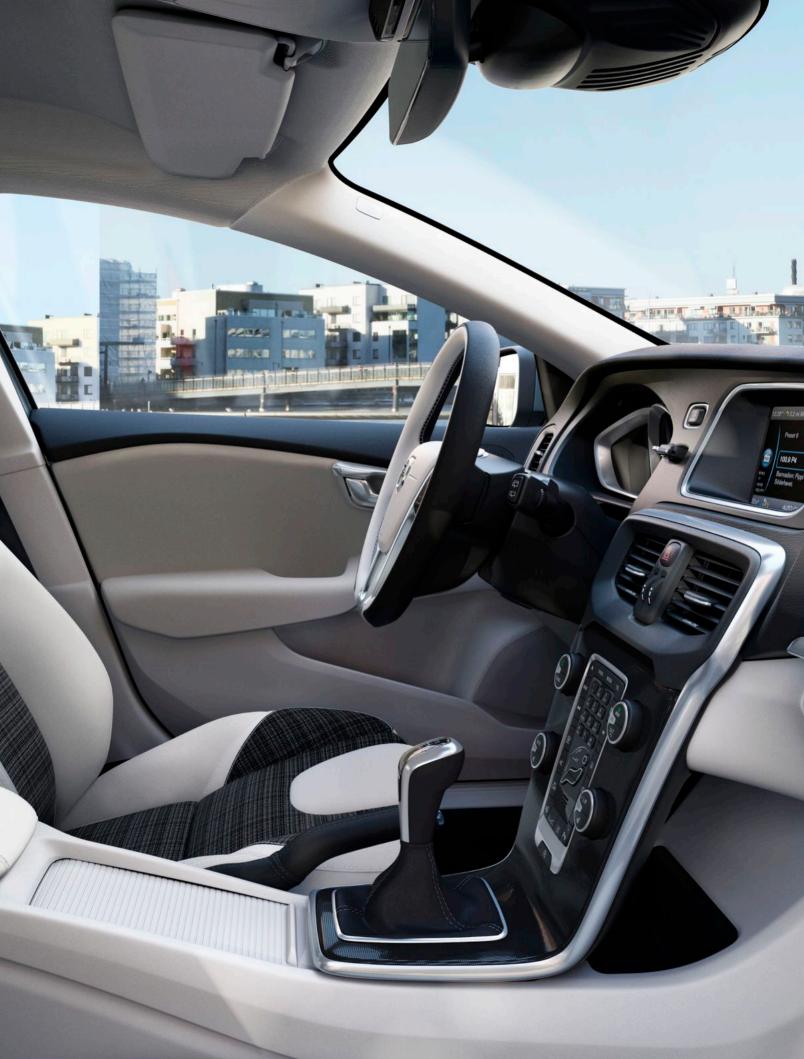

### Travel in style and comfort.

Step inside and experience a distinctive, modern interior, mixing the best of Scandinavian design with Volvo Cars' renowned comfort.

It starts with the seats. Sculpted seat bolsters support and surround you, wherever you are sitting. Rear passengers also benefit from the option of heated seats.

Natural light is a Volvo Cars' obsession – it makes people happy, and the V40 makes the most of all the natural light available. You're welcomed by a bright, airy interior and

a feeling of space that can be enhanced by the optional full-length panoramic glass roof. Even the rear-view mirror, with its frameless design, contributes to the overall feeling of light and space.

When the night falls the optional adjustable cabin lighting allows you to select one of the seven colour modes to your mood. The illuminated gear selector adds depth, lighting up the shift pattern.

It's beautiful but the cabin is also practical. We've made sure that you always have places