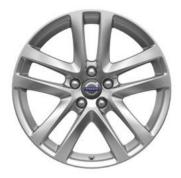

lxion IV, 7.5x18" Matt Black/Diamond Cut Optional

Ixion III, 7.5x17" Matt Black/Diamond Cut Standard R-Design

**614** Ice White

**707** Crystal White pearl

**711**Bright Silver metallic

**477** Electric Silver metallic