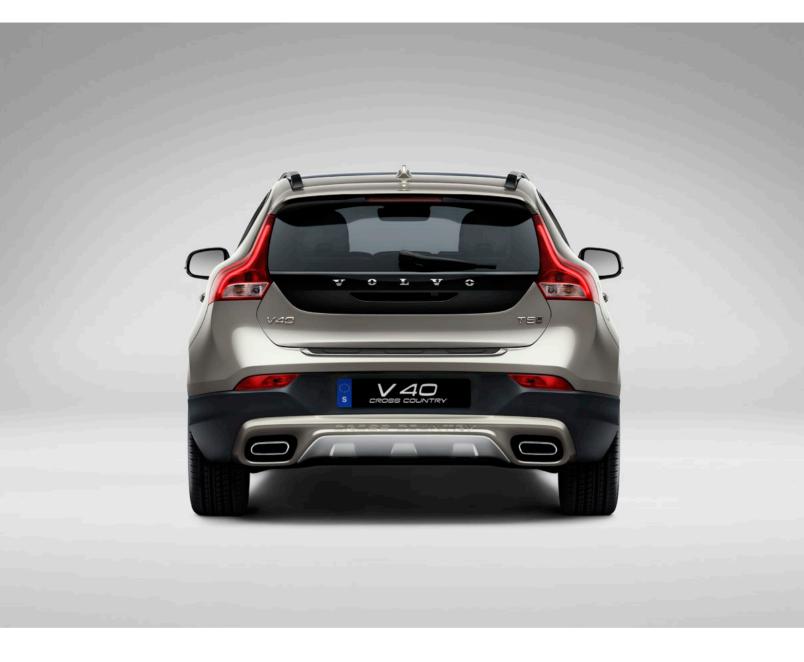

### **READY FOR YOUR ADVENTURE**

The Volvo V40 Cross Country gives you even more potential for adventure and fun, not least when your thirst for spontaneity takes you to the roads less travelled. It has the versatility to fit in with your active lifestyle. Yet it also has the agility to really inject some fun into your driving, and its looks will make you stand out from the crowd.

Rugged design cues and larger wheels reveal a stylish yet outdoorsy personality – the exterior leaves no doubts about the

intentions of this unique Volvo. A higher seating position and a capable chassis deliver what the appearance promises: an agile all-roader that will provide an entertaining drive – wherever your adventures take you.

Your Volvo V40 Cross Country is as personal as the adventures you're going to enjoy in it. To begin with, we raised the ride height, which gives you a more commanding view of the way ahead - which is useful both in town and when you're in the countryside. Bigger challenges may call for bigger wheels too several unique wheel designs are available in sizes up to 19-inches to enhance the rugged yet elegant look of your V40 Cross Country. Then we covered vulnerable areas with a durable black bodykit to protect the nose and tail from stone chips. Add to this some gorgeous styling touches such as the Cross Country front grille and a front skid plate that connects visually with the side scuff plates, and you have the best of contemporary Scandinavian Design, just with added attitude. The aerodynamically designed roof

Distinctive design elements such as the front and rear skid plates together with the side scuff plates in matt silver finish and the large wheels and black bodykit create the rugged yet elegant Cross Country look. The new T-shaped LED headlights add a hi-tech, dynamic edge to design of your V40 Cross Country. Inspired by the Scandinavian nature, every tone of the exterior colour palette speaks of uniqueness, quality and charisma. And to top the experience, you have a range of specially-designed alloy wheels to choose from – exclusively for your V40 Cross Country.