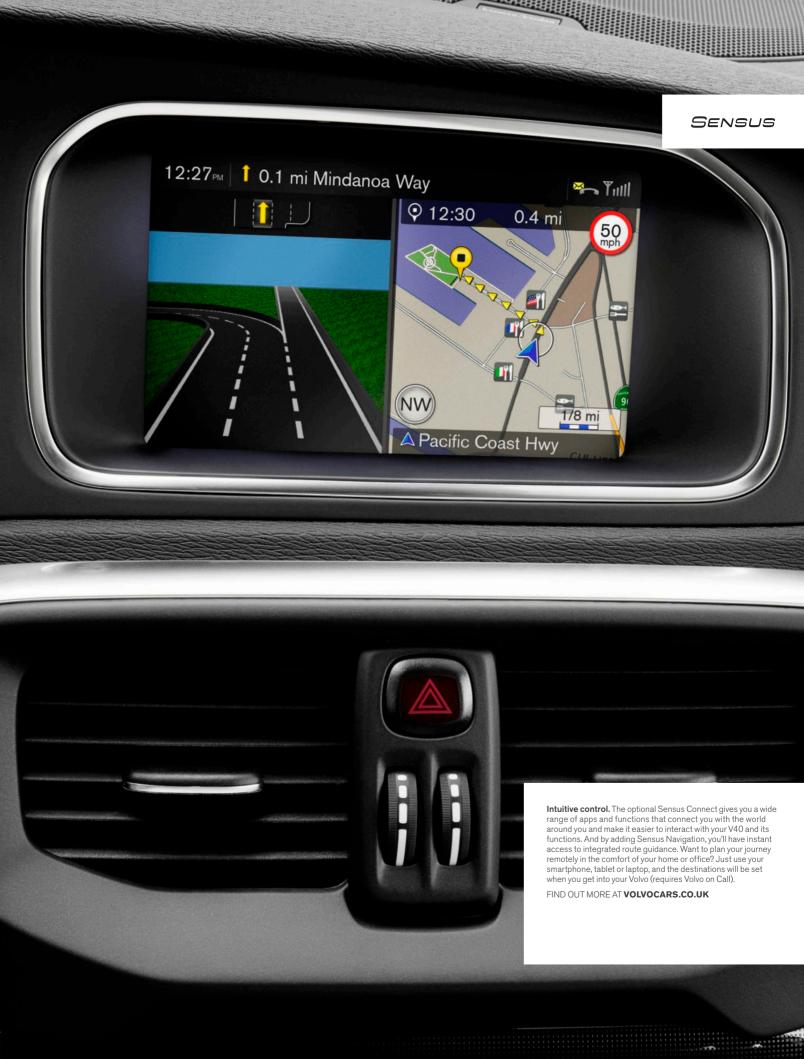

### Stay connected, wherever you go.

Stay online when you're on the road with Sensus Connect, our technology that connects you and your Volvo to the rest of the world. Because everything we do is designed around you, Sensus' intuitive interface will have you online in seconds\*.

The optional Sensus Connect is at the heart of your online world, turning the V40 into an internet-connected infotainment

hub at the touch of a button. Voice control allows you to operate Sensus Connect without having to take your eyes off the road or your hands from the wheel. Call up music, find a radio station or have texts from your phone read to you as you drive.

Sensus Connect also helps you find your way simply and efficiently with its intuitive navigation technology, as well as offering you apps that help find parking spaces and petrol stations. It will even share your location with your friends. And you will never suffer from outdated mapping as Sensus Navigation includes free map updates.